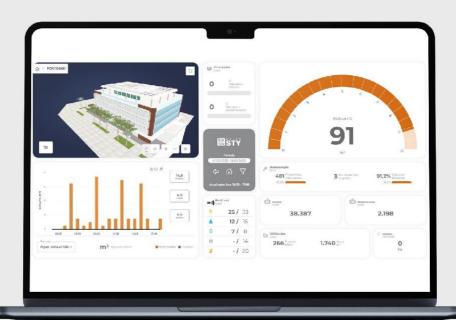

## **Artificial Intelligence**

Application of layers of artificial intelligence to aid infrastructure management. Visualize general trends in a simple and intuitive way using graphical data and management dashboards.

## **Integrations**

Simple integration with existing automation and measurement systems. Connect your building's sensors to the CORTEX platform now. Have all your building data centralized in one single place.