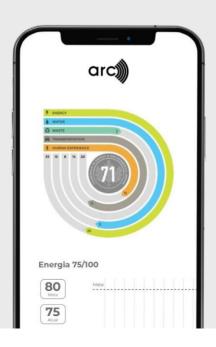

## **Arc GBC**

Integration with the Arc GBC tool for the topics of energy, water, waste, human experience and transportation. Send data from the CORTEX platform directly to the GBC Brazil database. Benchmark with Arc GBC data directly on the CORTEX platform.