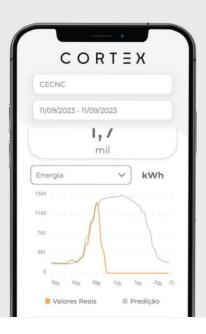

## **Artificial Intelligence**

Application of layers of artificial intelligence to aid infrastructure management. Visualize general trends in a simple and intuitive way using graphical data and management dashboards.

## **Integrations**

Simple integration with existing automation and measurement systems. Connect your building's sensors to the CORTEX platform now. Have all your building data centralized in one single place.