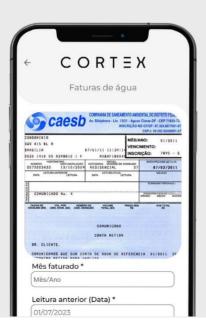

## **Bills**

Bill reading system exclusive to the CORTEX platform, designed to simplify filling in the consumption history of buildings managed by this solution. Using a smartphone, photograph and transfer consumption data to the platform.