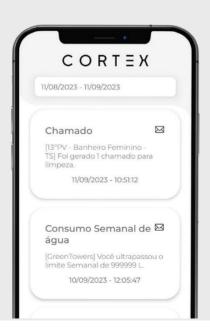

## **Artificial Intelligence**

Application of layers of artificial intelligence to aid infrastructure management. Visualize general trends in a simple and intuitive way using graphical data and management dashboards.

## **Integrations**

Simple integration with existing automation and measurement systems. Connect your building's sensors to the CORTEX platform now. Have all your building data centralized in one single place.