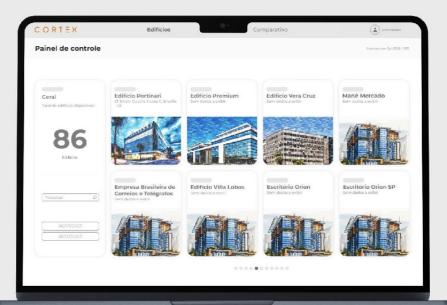

## **Artificial Intelligence**

Application of layers of artificial intelligence to aid infrastructure management. Visualize general trends in a simple and intuitive way using graphical data and management dashboards.

## **Integrations**

Simple integration with existing automation and measurement systems. Connect your building's sensors to the CORTEX platform now. Have all your building data centralized in one single place.